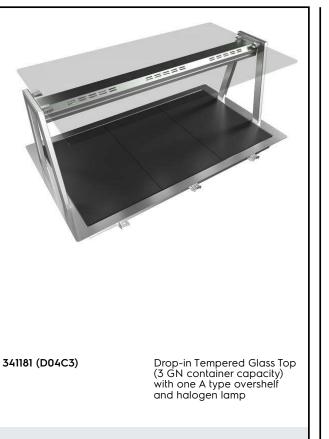

Drop-In Drop-in tempered glass top (3 GN container capacity) with A overshelf

#### Item No.

Designed to serve the food in plates, casseroles, pans It comes with stylish black coloured tempered heated glass with integrated etched foil elements and stainless steel framed. Special design etched foil heating elements to maximize heat transmission on the surface for having the same temperature on the whole surface. Ideal for elegant buffet to display warm food, such as pizza, bun, etc. thanks to the extended surface top.CHAR(13)CHAR(10) AISI 304 Stainless steel frame with rounded corners to facilitate cleaning operations Stylish A type overshelf designed for extra increased visibility on the surface for charming food display. Overshelf equipped with hot halogen lamps.

## **Main Features**

- Electronic overheating protection.
- $\bullet$  Precise temperature control and setting at 0,1°C .
- As standard the product comes with digitally controlled thermostat which is in line of HACCP norms and provides visual alarm as a warning of the increasing or decreasing temperatures.
- Designed to serve the food in plates, casseroles, pans
- It comes with stylish black coloured tempered heated glass with integrated etched foil elements and stainless steel framed.
- Special design etched foil heating elements to maximize heat transmission on the surface for having the same temperature on the whole surface.
- Ideal for elegant buffet to display warm food, such as pizza, bun, etc. thanks to the extended surface top.
- CB and CE certifed by a third party notified body.
- Food introduced at the correct temperature maintains its core temperature according to Afnor Standards.
- Stylish A type overshelf designed for extra increased visibility on the surface for charming food display.
- Overshelf equipped with hot halogen lamps.
- Designed to be positioned in flush installation providing improved cleanability and suitable for modern design installations.