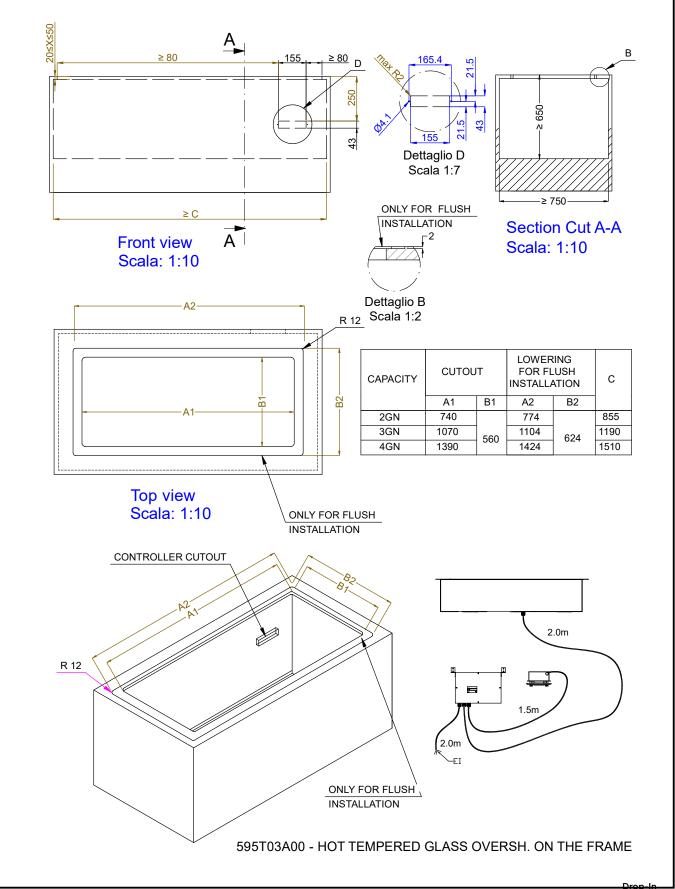

#### Electric

| Supply voltage:<br>Electrical power max: | 220-240 V/1N ph/50/60<br>Hz<br>0.9 kW |
|------------------------------------------|---------------------------------------|
| Key Information:                         |                                       |
| External dimensions,<br>Width:           | 1100 mm                               |
| External dimensions,<br>Depth:           | 620 mm                                |
| External dimensions,<br>Height:          | 484 mm                                |
| Net weight:                              | 38.1 kg                               |
| Shipping weight:                         | 68 kg                                 |
| Shipping height:                         | 800 mm                                |
| Shipping width:                          | 670 mm                                |
| Shipping depth:                          | 1140 mm                               |
| Shipping volume:                         | 0.61 m³                               |
| Set temperature:                         | +105 / +115 °C                        |
|                                          |                                       |