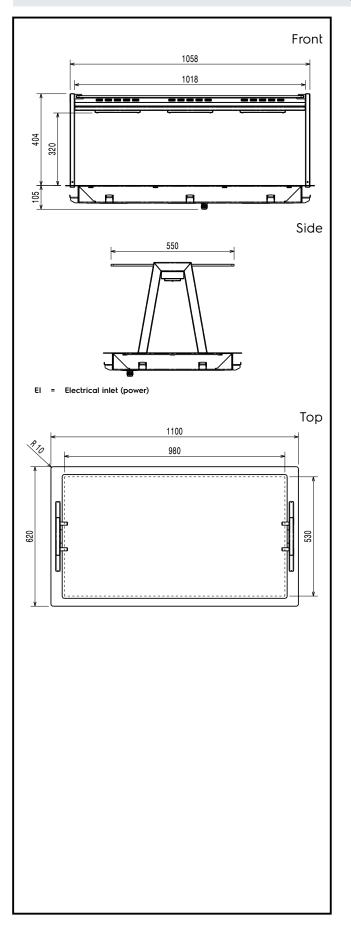

#### Electric

| Supply voltage:<br>Electrical power max: | 220-240 V/1N ph/50/60<br>Hz<br>0.9 kW |
|------------------------------------------|---------------------------------------|
| Key Information:                         |                                       |
| External dimensions,<br>Width:           | 1100 mm                               |
| External dimensions,<br>Depth:           | 620 mm                                |
| External dimensions,<br>Height:          | 484 mm                                |
| Net weight:                              | 38.1 kg                               |
| Shipping weight:                         | 68 kg                                 |
| Shipping height:                         | 800 mm                                |
| Shipping width:                          | 670 mm                                |
| Shipping depth:                          | 1140 mm                               |
| Shipping volume:                         | 0.61 m³                               |
| Set temperature:                         | +105 / +115 °C                        |
|                                          |                                       |